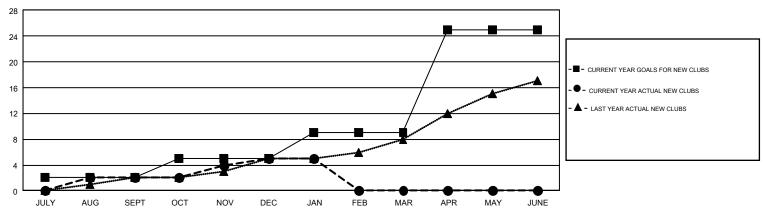

## GMT Constitutional Area 4, Group B

GMT: CARL ROBERT RETTBY

REPORT DOES NOT INCLUDE CLUBS IN UNDISTRICTED AREAS.

| Clubs                 |               |           |               | Members               |                                                                |                                                              |                                                    |  |
|-----------------------|---------------|-----------|---------------|-----------------------|----------------------------------------------------------------|--------------------------------------------------------------|----------------------------------------------------|--|
| RESULTS FOR 2016-2017 |               |           |               | RESULTS FOR 2016-2017 |                                                                |                                                              |                                                    |  |
| QUARTER               | NEW CLUB GOAL | NEW CLUBS | DROPPED CLUBS | QUARTER               | NEW MEMBER GROWTH<br>NET GOAL (not reinstated<br>or transfers) | NEW MEMBER<br>GROWTH ACTUAL (not<br>reinstated or transfers) | DROPPED<br>MEMBERS ACTUAL<br>(including transfers) |  |
| JULY/AUG/SEPT         | 2             | 2         | 1             | JULY/AUG/SEPT         | -29                                                            | 594                                                          | 845                                                |  |
| OCT/NOV/DEC           | 3             | 3         | 0             | OCT/NOV/DEC           | 129                                                            | 627                                                          | 564                                                |  |
| JAN/FEB/MAR           | 4             | 0         | 0             | JAN/FEB/MAR           | 194                                                            | 235                                                          | 261                                                |  |
| APR/MAY/JUNE          | 16            | 0         | 0             | APR/MAY/JUNE          | 503                                                            | 0                                                            | 0                                                  |  |