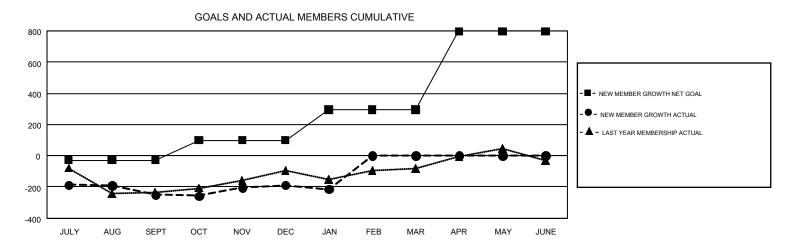

## GMT Constitutional Area 4, Group B

GMT: CARL ROBERT RETTBY

REPORT DOES NOT INCLUDE CLUBS IN UNDISTRICTED AREAS.

| Clubs                 |               |           |               | Members               |                                                                |                                                              |                                                    |  |
|-----------------------|---------------|-----------|---------------|-----------------------|----------------------------------------------------------------|--------------------------------------------------------------|----------------------------------------------------|--|
| RESULTS FOR 2016-2017 |               |           |               | RESULTS FOR 2016-2017 |                                                                |                                                              |                                                    |  |
| QUARTER               | NEW CLUB GOAL | NEW CLUBS | DROPPED CLUBS | QUARTER               | NEW MEMBER GROWTH<br>NET GOAL (not reinstated<br>or transfers) | NEW MEMBER<br>GROWTH ACTUAL (not<br>reinstated or transfers) | DROPPED<br>MEMBERS ACTUAL<br>(including transfers) |  |
| JULY/AUG/SEPT         | 2             | 2         | 1             | JULY/AUG/SEPT         | -29                                                            | 594                                                          | 845                                                |  |
| OCT/NOV/DEC           | 3             | 3         | 0             | OCT/NOV/DEC           | 129                                                            | 627                                                          | 564                                                |  |
| JAN/FEB/MAR           | 4             | 0         | 0             | JAN/FEB/MAR           | 194                                                            | 235                                                          | 261                                                |  |
| APR/MAY/JUNE          | 16            | 0         | 0             | APR/MAY/JUNE          | 503                                                            | 0                                                            | 0                                                  |  |